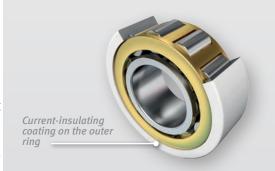

### **Product features**

Ceramic coating on the outer ring

# **Technical advantages**

- High capacitive resistance
- High wear resistance
- Cost-effective solution for preventing damage due to the passage of current
- Quick solution for problems with the passage of current