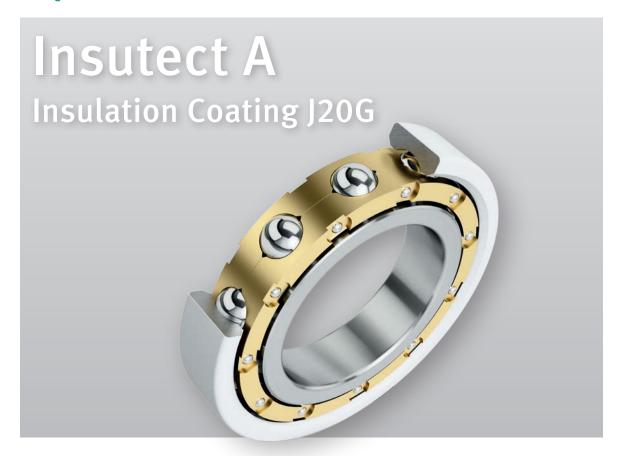

## INSUTECT A

# **Insulation Coating J20G**

### **Product features**

Ceramic coating on the outer ring