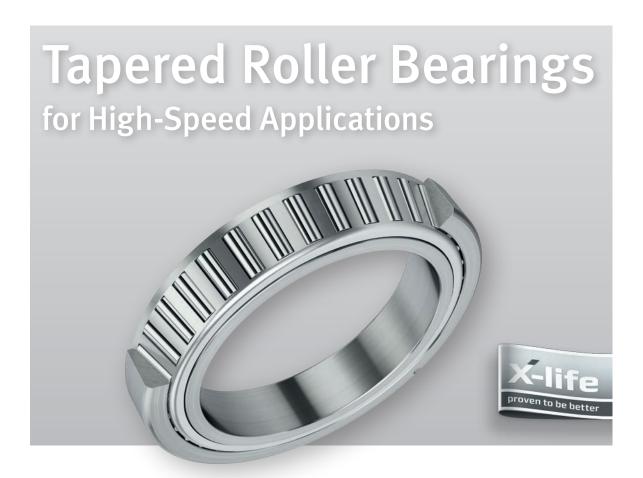

## **Tapered Roller Bearings for High-Speed Applications**

Source: Siemens

## **Product features**

- Tapered roller bearing with "hybrid guided" cage in X-life quality
- Cage with increased sheet thickness
- Cage with increased crosspiece width
- Reinforced cage side edge
- Modified cage guidance

## **Technical advantages**

- Higher running precision
- Robust design
- Suitable for very high speeds
- Low bearing friction
- High dynamic and static cage strength

## **Customer benefits**

- Low operating temperature
- Suitable for use in applications with high vibration and shock loads
- Long bearing operating life
- High operational safety
- Less noise development