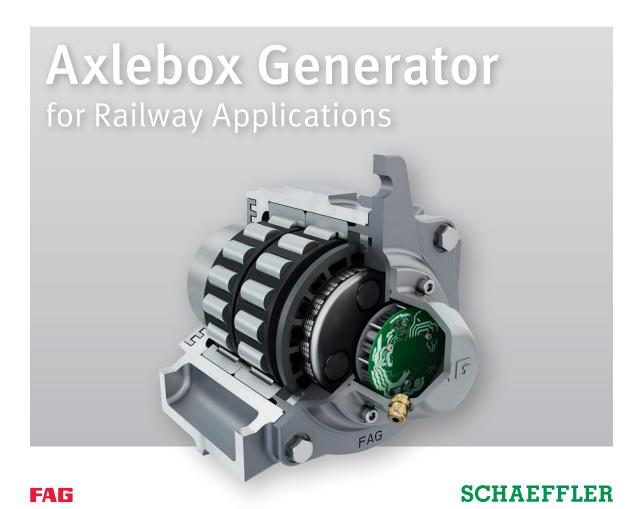

# Axlebox generator for railway applications

### **Description**

Independent, wear-free power generator for use in railcars as low-power or high-power version: