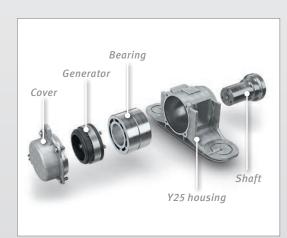

## Integration/installation

 Generator comprises a permanent magnet rotor and wear-free stator