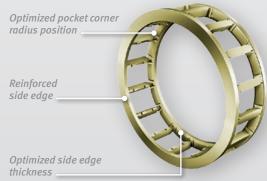

## **Functional advantages**

- Solid brass cage, which is always rib-guided on one ring
- Rollers can be removed

## **Product advantages**

- Robust design
- Extremely resistant to vibration and shock loads (test procedures & methods, calculation & simulation)
- Suitable for very high speeds